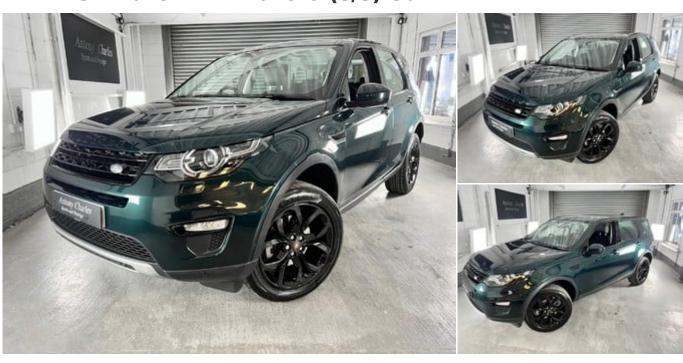

## 2016 (66) Land Rover Discovery Sport 2.0 TD4 HSE Auto 4WD Euro 6 (s/s) 5dr

£14,500

## **Technical Data**

Year: 2016 (66)

Mileage: 70,657 miles

Body Type: **SUV** Colour: Green Fuel Type: **Diesel** 

Transmission: Automatic